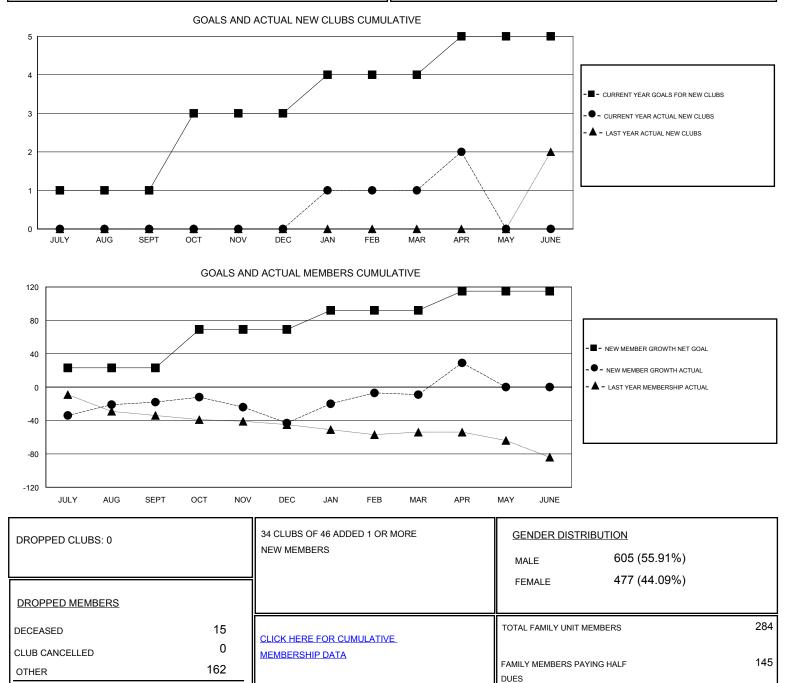

## Cary Wong

| GMT: Gary Wo                                | ng            | LOCATION CALIFORNIA |               |                                             |                                                                |                                                              |                                                    |
|---------------------------------------------|---------------|---------------------|---------------|---------------------------------------------|----------------------------------------------------------------|--------------------------------------------------------------|----------------------------------------------------|
| Clubs                                       |               |                     |               | Members                                     |                                                                |                                                              |                                                    |
| RESULTS FOR 2016-2017                       |               |                     |               | RESULTS FOR 2016-2017                       |                                                                |                                                              |                                                    |
| QUARTER                                     | NEW CLUB GOAL | NEW CLUBS           | DROPPED CLUBS | QUARTER                                     | NEW MEMBER GROWTH<br>NET GOAL (not reinstated<br>or transfers) | NEW MEMBER<br>GROWTH ACTUAL (not<br>reinstated or transfers) | DROPPED<br>MEMBERS ACTUAL<br>(including transfers) |
| JULY/AUG/SEPT<br>OCT/NOV/DEC<br>JAN/FEB/MAR | 1<br>2<br>1   | 0<br>0<br>1         | 0<br>0<br>0   | JULY/AUG/SEPT<br>OCT/NOV/DEC<br>JAN/FEB/MAR | 23<br>46<br>23                                                 | 57<br>29<br>69                                               | 75<br>54<br>35                                     |
| APR/MAY/JUNE                                | 1             | 1                   | 0             | APR/MAY/JUNE                                | 23                                                             | 51                                                           | 13                                                 |